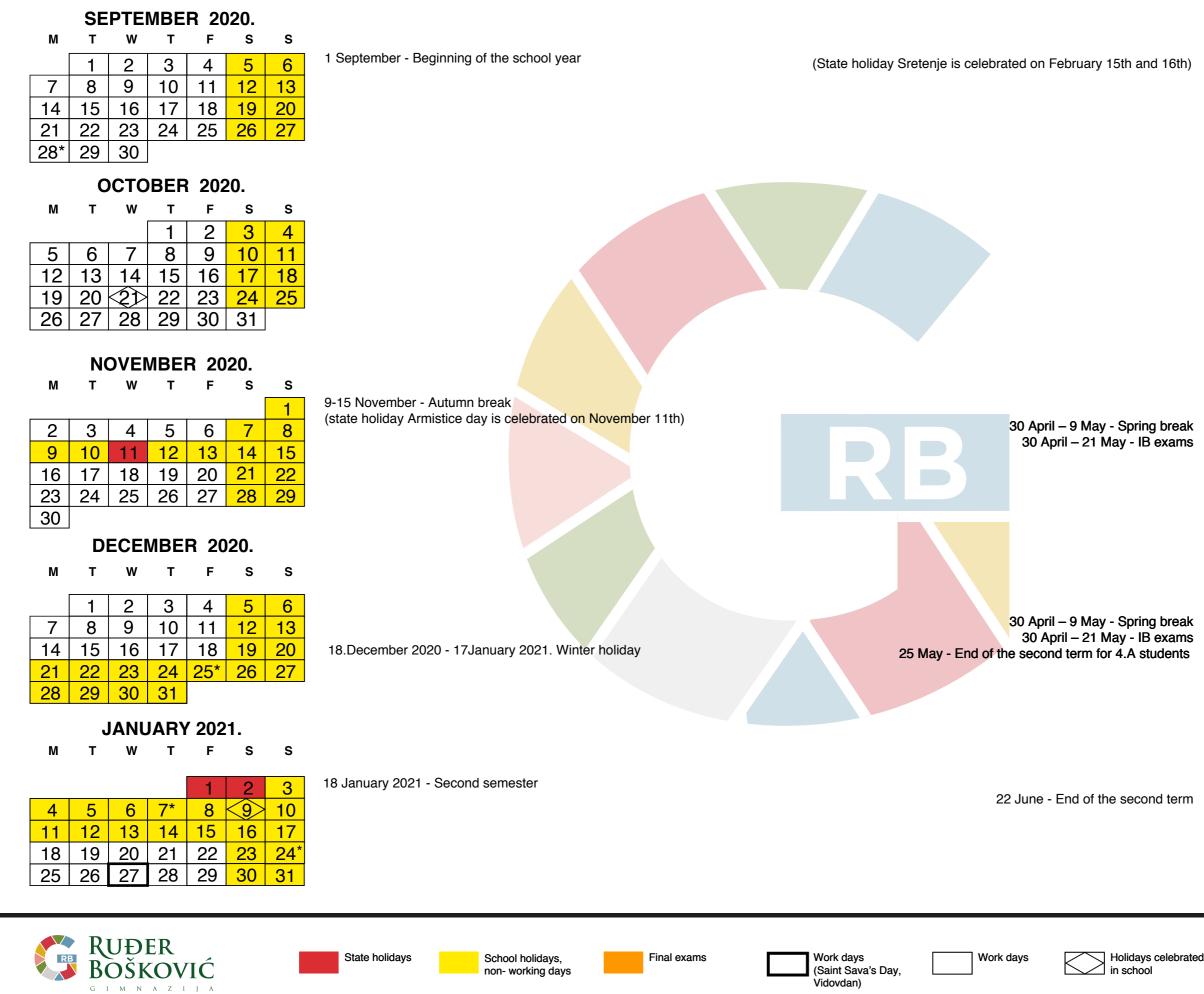

#### **First term**

# School calendar for academic 2020/21 **High school**

## Second term

| М  | т  | w  | т  | F  | S  | S  |
|----|----|----|----|----|----|----|
| 1  | 2  | 3  | 4  | 5  | 6  | 7  |
| 8  | 9  | 10 | 11 | 12 | 13 | 14 |
| 15 | 16 | 17 | 18 | 19 | 20 | 21 |
| 22 | 23 | 24 | 25 | 26 | 27 | 28 |

### FEBRUARY 2021.

### MARCH 2021.

| М  | т  | w  | т  | F  | S  | S   |
|----|----|----|----|----|----|-----|
| 1  | 2  | 3  | 4  | 5  | 6  | 7   |
| 8  | 9  | 10 | 11 | 12 | 13 | 14  |
| 15 | 16 | 17 | 18 | 19 | 20 | 21  |
| 22 | 23 | 24 | 25 | 26 | 27 | 28* |
| 29 | 30 | 31 |    |    |    |     |

#### **APRIL 2021.**

|    | М  | т  | w  | т    | F   | S  | S  |
|----|----|----|----|------|-----|----|----|
|    |    |    |    | 1    | 2*  | 3* | 4* |
| ak | 5* | 6  | 7  | 8    | 9   | 10 | 11 |
| าร | 12 | 13 | 14 | 15   | 16  | 17 | 18 |
|    | 19 | 20 | 21 | <22> | 23  | 24 | 25 |
|    | 26 | 27 | 28 | 29   | 30* |    |    |

### MAY 2021.

|            | М          | т  | W  | т   | F  | S  | S              |  |
|------------|------------|----|----|-----|----|----|----------------|--|
|            |            |    |    |     |    | 1* | 2*             |  |
| eak        | 3*         | 4  | 5  | 6   | 7  | 8  | <u>&lt;</u> 9> |  |
| ams<br>nts | 10         | 11 | 12 | 13* | 14 | 15 | 16             |  |
|            | 17         | 18 | 19 | 20  | 21 | 22 | 23             |  |
|            | 24*        | 25 | 26 | 27  | 28 | 29 | 30             |  |
|            | 31         |    |    |     |    |    |                |  |
|            | JUNE 2021. |    |    |     |    |    |                |  |
|            | М          | т  | W  | т   | F  | S  | S              |  |

|   |    | 1  | 2  | 3  | 4  | 5  | 6  |
|---|----|----|----|----|----|----|----|
| 1 | 7  | 8  | 9  | 10 | 11 | 12 | 13 |
|   | 14 | 15 | 16 | 17 | 18 | 19 | 20 |
|   | 21 | 22 | 23 | 24 | 25 | 26 | 27 |
|   | 28 | 29 | 30 |    |    |    |    |

\* Religious holidays

End of first and second term